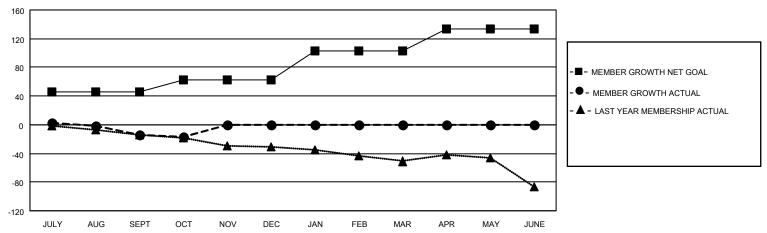

#### GOALS AND ACTUAL MEMBERS CUMULATIVE

| DROPPED CLUBS: 0 |    | 15 CLUBS OF 46 ADDED 1 OR | GENDER DISTRIBUTION                      |           |  |
|------------------|----|---------------------------|------------------------------------------|-----------|--|
|                  |    | MORE NEW MEMBERS          | MALE 557 (54.72%)<br>FEMALE 461 (45.28%) |           |  |
|                  |    |                           |                                          |           |  |
| DROPPED MEMBERS  |    |                           | NON BINARY                               | 0 (0.00%) |  |
|                  |    |                           | PREFER NOT TO ANSWER                     | 0 (0.00%) |  |
| DECEASED         | 11 |                           |                                          | ,         |  |
| CLUB CANCELLED   | 0  | CLICK HERE FOR CUMULATIVE | TOTAL FAMILY UNIT MEMBERS 294            |           |  |
| OTHER            | 34 | MEMBERSHIP DATA           |                                          |           |  |
| TOTAL            | 45 |                           | FAMILY MEMBERS PAYING HALF DUES 148      |           |  |
|                  |    |                           |                                          |           |  |